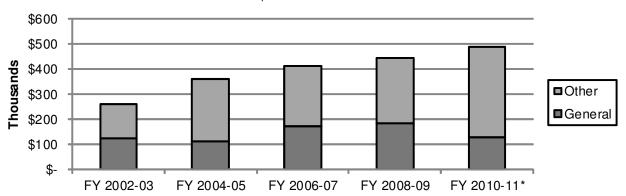

## **Budget Trends Section**

Source data for the previous chart is the Minnesota Accounting and Procurement System (MAPS).

The primary external factors impacting Metropolitan Council operations are the current economic conditions. The slowdown in development has reduced collection of Service Availability Charges used to fund debt service on the system's reserve capacity. Low consumer confidence levels has impacted motor vehicle sales tax collections and increased the risk associated with the highly volatile revenue source. Heavy reliance on energy and chemicals in daily operations can have a significant impact on budgets with minor cost fluctuations.